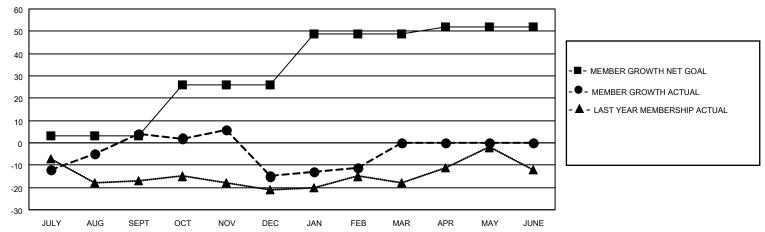

## District 19 I

| Clubs RESULTS FOR 2022-2023 |   |   |   | Members RESULTS FOR 2022-2023 |    |    |    |
|-----------------------------|---|---|---|-------------------------------|----|----|----|
|                             |   |   |   |                               |    |    |    |
| JULY/AUG/SEPT               | 1 | 0 | 0 | JULY/AUG/SEPT                 | 3  | 47 | 41 |
| OCT/NOV/DEC                 | 0 | 0 | 0 | OCT/NOV/DEC                   | 23 | 34 | 47 |
| JAN/FEB/MAR                 | 0 | 0 | 0 | JAN/FEB/MAR                   | 23 | 37 | 32 |
| APR/MAY/JUNE                | 1 | 0 | 0 | APR/MAY/JUNE                  | 3  | 0  | 0  |

#### GOALS AND ACTUAL MEMBERS CUMULATIVE

| DROPPED CLUBS: 0 |     | 32 CLUBS OF 48 ADDED 1 OR<br>MORE NEW MEMBERS | GENDER DISTRIBUTION                 |              |  |
|------------------|-----|-----------------------------------------------|-------------------------------------|--------------|--|
|                  |     | WORE NEW WEWBERS                              | MALE                                | 652 (58.32%) |  |
|                  |     |                                               | FEMALE                              | 466 (41.68%) |  |
| DROPPED MEMBERS  |     |                                               | NON BINARY                          | 0 (0.00%)    |  |
|                  |     |                                               | PREFER NOT TO ANSWER                | 0 (0.00%)    |  |
| DECEASED         | 15  |                                               |                                     | ,            |  |
| CLUB CANCELLED   | 0   | CLICK HERE FOR CUMULATIVE                     | TOTAL FAMILY UNIT MEMBERS           | 218          |  |
| OTHER            | 105 | MEMBERSHIP DATA                               |                                     |              |  |
| TOTAL            | 120 |                                               | FAMILY MEMBERS PAYING HALF DUES 109 |              |  |
|                  |     |                                               |                                     |              |  |