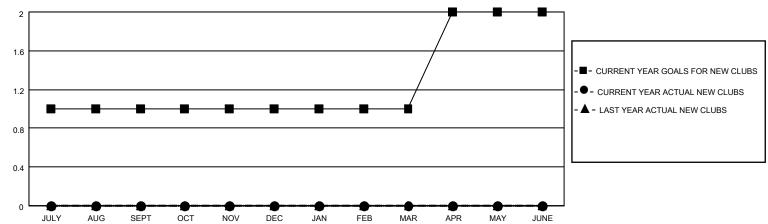

## District 19 I

| Clubs RESULTS FOR 2022-2023 |   |   |   | Members RESULTS FOR 2022-2023 |    |    |    |
|-----------------------------|---|---|---|-------------------------------|----|----|----|
|                             |   |   |   |                               |    |    |    |
| JULY/AUG/SEPT               | 1 | 0 | 0 | JULY/AUG/SEPT                 | 3  | 47 | 41 |
| OCT/NOV/DEC                 | 0 | 0 | 0 | OCT/NOV/DEC                   | 23 | 34 | 47 |
| JAN/FEB/MAR                 | 0 | 0 | 0 | JAN/FEB/MAR                   | 23 | 37 | 32 |
| APR/MAY/JUNE                | 1 | 0 | 0 | APR/MAY/JUNE                  | 3  | 0  | 0  |

### GOALS AND ACTUAL NEW CLUBS CUMULATIVE